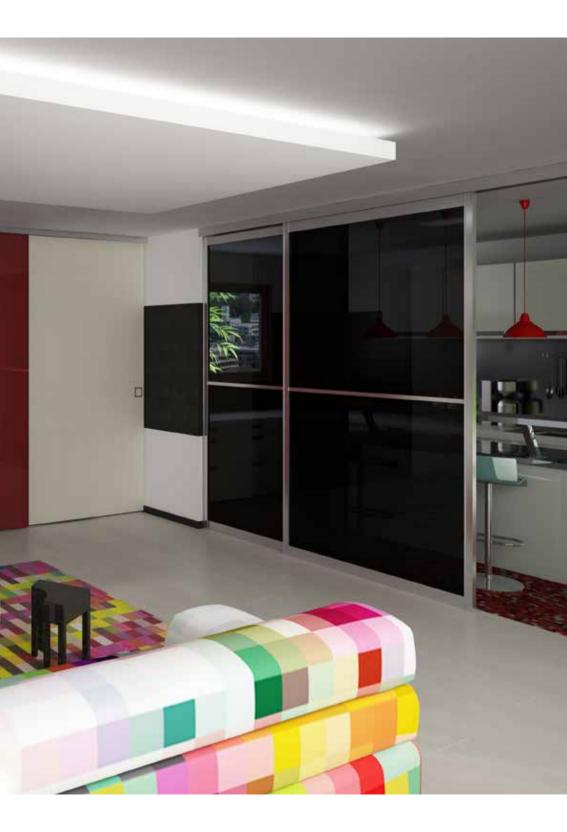

# SOGO

In cooperation for many years with French SOGAL, DODING has been providing you with wardrobes with sliding doors which enable maximum of organization of your space for clothes. With their vast offer in combination with material (aluminium, glass, wood, mirror, particleboard, etc...) They make your wardrobe fit completely, both with dimensions and style, into your housing space.

Many years of enviable experience and the number of wardrobes we have installed have secured an unreserved trust by our clients, and we give a ten year warrant for mechanism, with a constant improvement, with introducing new colours, trends and materials.