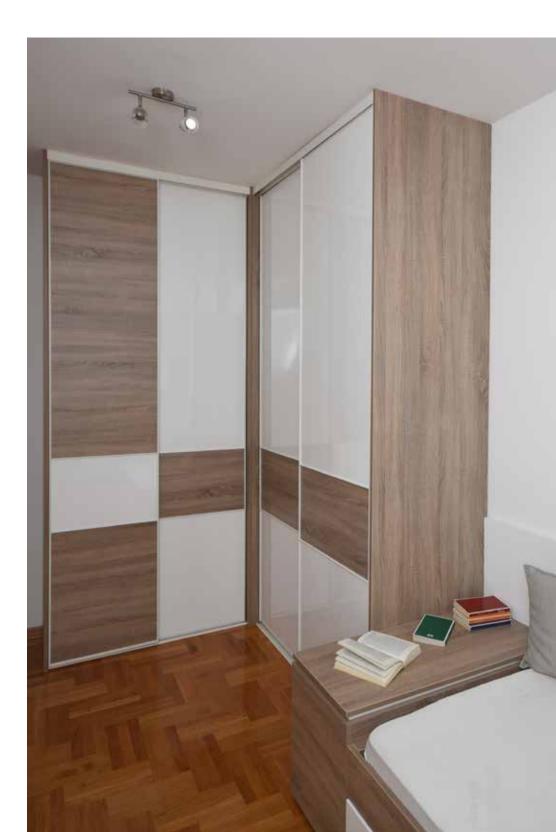

# SOGO

In cooperation for many years with French SOGAL, DODING has been providing you with wardrobes with sliding doors which enable maximum of organization of your space for clothes. With their vast offer in combination with material (aluminium, glass, wood, mirror, particleboard, etc...) They make your wardrobe fit completely, both with dimensions and style, into your housing space.

Many years of enviable experience and the number of wardrobes we have installed have secured an unreserved trust by our clients, and we give a ten year warrant for mechanism, with a constant improvement, with introducing new colours, trends and materials.

## bedrooms

A bedroom, more than other room in the house, should offer the feeling of calm and relaxing atmosphere. This area is devoted to sleeping, resting and relaxing.

DODING program for the interior of bedrooms offerS the well known SOGAL wardrobes in addition to modern and comfortable beds. In this made-to-measure program, there are dressing tables, nightstands, cupboards and shelves as unavoidable elements of every well furnished bedroom.