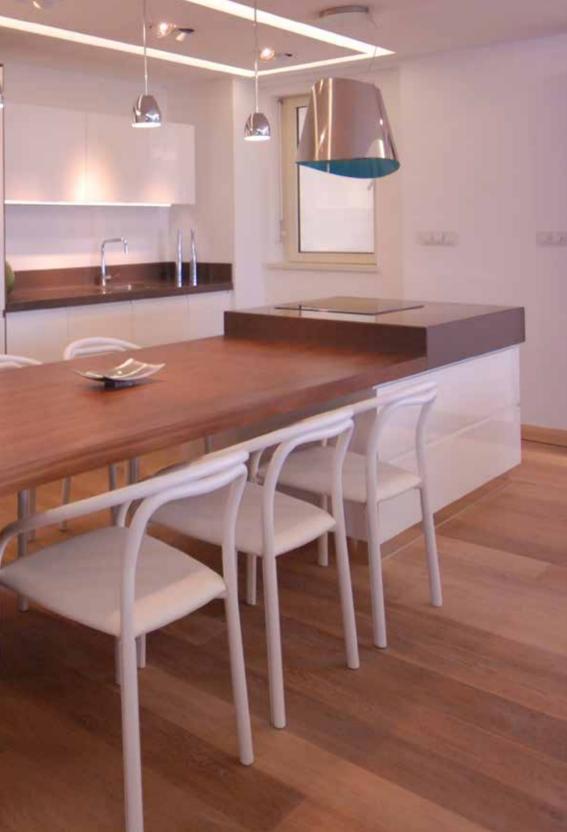

### KITCHENS

Designing the space in order to make it as functional as possible is best seen in kitchens. The key point is to know how to use the space in the most efficient way, therefore with the application of modern materials, with best organization of space and the arrangement of electrical appliances you can come up with the space which is adapted to the taste and the way your family live.

In a modern home, a kitchen has a very important place, therefore it is not surprising that a design in the service of functionality is most prominent precisely in a kitchen.

When choosing a kitchen, the most often mistake that is made is that clients choose the composition of a kitchen first and then they try to "fit" it in their available space. The point is to know how to use efficiently what you have, and the aim is to have a functional kitchen of a nice appearance and pleasant design.

A big offer of accessories as well new technologies applied in the development of mechanisms and metal fittings and accessories make your kitchen functional, and work in it simpler, faster and more pleasant.