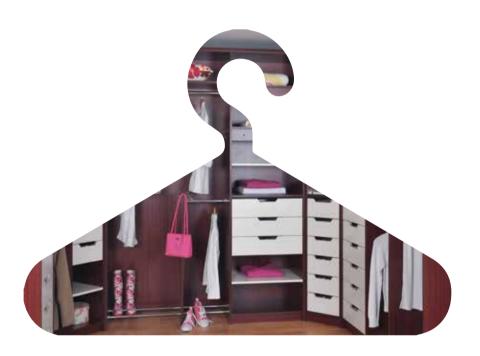

# SOGO

In cooperation for many years with French SOGAL, DODING has been providing you with wardrobes with sliding doors which enable maximum of organization of your space for clothes. With their vast offer in combination with material (aluminium, glass, wood, mirror, particleboard, etc...) They make your wardrobe fit completely, both with dimensions and style, into your housing space.

Many years of enviable experience and the number of wardrobes we have installed have secured an unreserved trust by our clients, and we give a ten year warrant for mechanism, with a constant improvement, with introducing new colours, trends and materials.