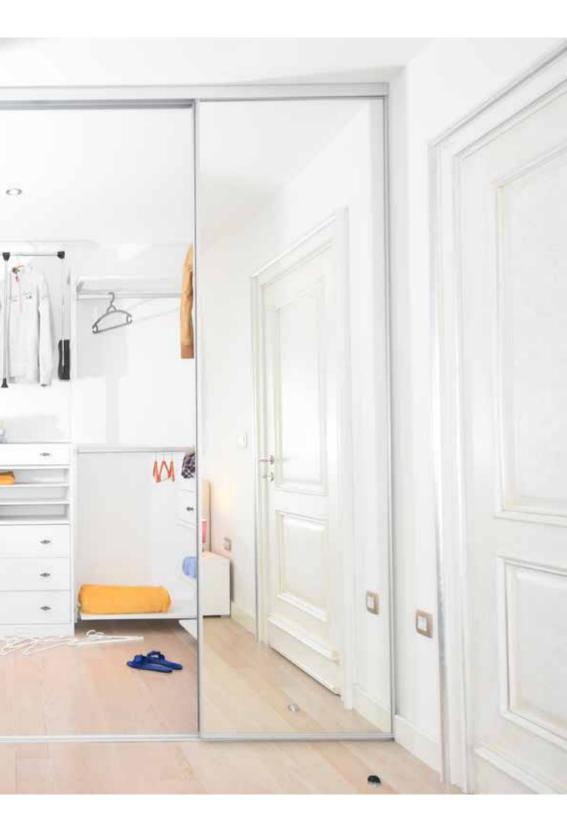

# SOGO

In cooperation for many years with French SOGAL, DODING has been providing you with wardrobes with sliding doors which enable maximum of organization of your space for clothes. With their vast offer in combination with material (aluminium, glass, wood, mirror, particleboard, etc...) They make your wardrobe fit completely, both with dimensions and style, into your housing space.

Many years of enviable experience and the number of wardrobes we have installed have secured an unreserved trust by our clients, and we give a ten year warrant for mechanism, with a constant improvement, with introducing new colours, trends and materials.