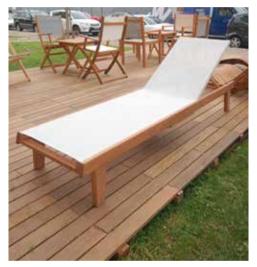

# FURNITURE FOR GARDENS AND BEACHES

As part of its production program DODING offers the possibility to furnish outside areas (gardens, terraces, balconies and beaches).

With the new program and design for furniture for the outside areas, we have shown new possibilities in designing and production, with the fulfilment of requirements for functionality, ergonomics and technology.

Furniture made of wood and textile is carefully treated with oils, lacquer, which provide for durability in all weathers.