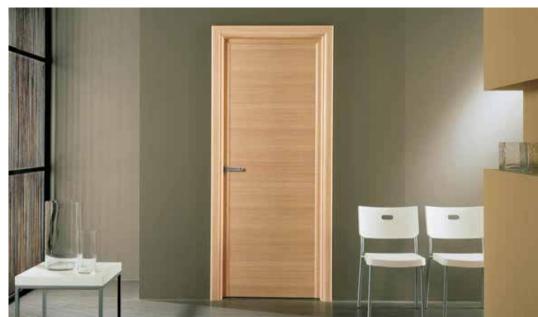

### **DOORS**

Particularly important part of interior are inside doors which fit with their shape, design and material in the living and working environment.

They are made of wood, chipboard, veneer or particleboard in colours in combination with the glass, metal or leather with carefully chosen metal fittings and accessories and the way of closing them, the doors can adapt to any interior-modern, classical or antique, which depends on the requirements and needs of clients.