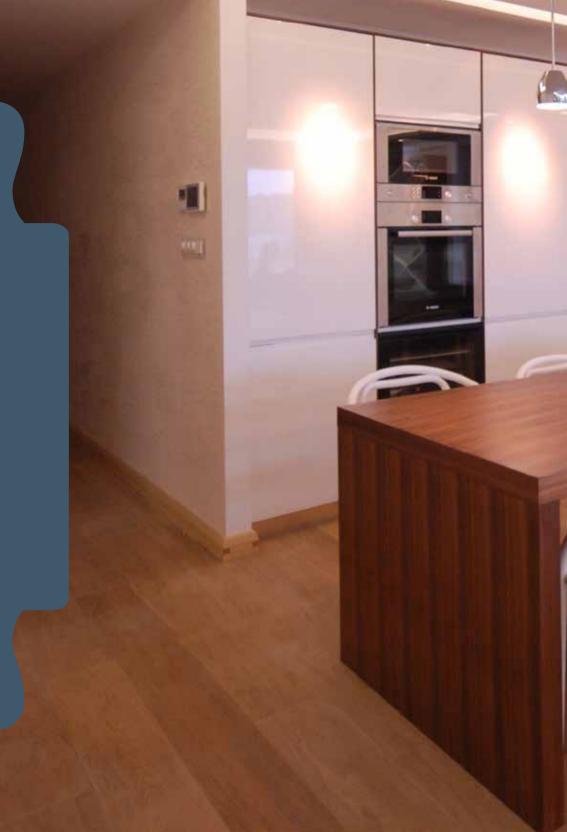

### KITCHENS

Designing the space in order to make it as functional as possible is best seen in kitchens. The key point is to know how to use the space in the most efficient way, therefore with the application of modern materials, with best organization of space and the arrangement of electrical appliances you can come up with the space which is adapted to the taste and the way your family live.

In a modern home, a kitchen has a very important place, therefore it is not surprising that a design in the service of functionality is most prominent precisely in a kitchen.

When choosing a kitchen, the most often mistake that is made is that clients choose the composition of a kitchen first and then they try to "fit" it in their available space. The point is to know how to use efficiently what you have, and the aim is to have a functional kitchen of a nice appearance and pleasant design.

A big offer of accessories as well new technologies applied in the development of mechanisms and metal fittings and accessories make your kitchen functional, and work in it simpler, faster and more pleasant.