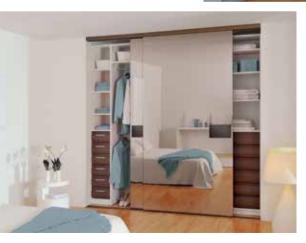

# SOGO

In cooperation for many years with French SOGAL, DODING has been providing you with wardrobes with sliding doors which enable maximum of organization of your space for clothes. With their vast offer in combination with material (aluminium, glass, wood, mirror, particleboard, etc...) They make your wardrobe fit completely, both with dimensions and style, into your housing space.

Many years of enviable experience and the number of wardrobes we have installed have secured an unreserved trust by our clients, and we give a ten year warrant for mechanism, with a constant improvement, with introducing new colours, trends and materials.

## bedrooms

A bedroom, more than other room in the house, should offer the feeling of calm and relaxing atmosphere. This area is devoted to sleeping, resting and relaxing.

DODING program for the interior of bedrooms offerS the well known SOGAL wardrobes in addition to modern and comfortable beds. In this made-to-measure program, there are dressing tables, nightstands, cupboards and shelves as unavoidable elements of every well furnished bedroom.