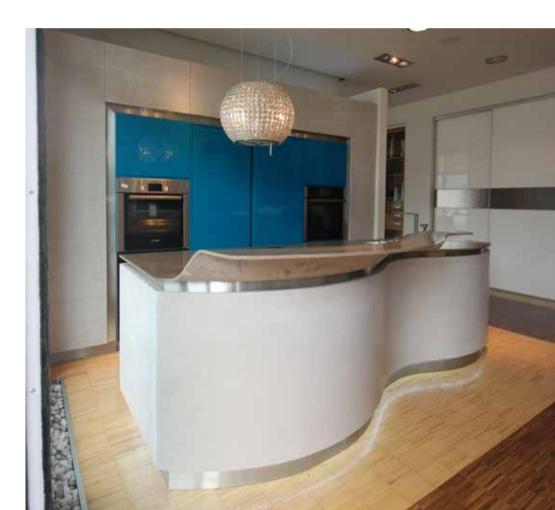

### KITCHENS

Designing the space in order to make it as functional as possible is best seen in kitchens. The key point is to know how to use the space in the most efficient way, therefore with the application of modern materials, with best organization of space and the arrangement of electrical appliances you can come up with the space which is adapted to the taste and the way your family live.

In a modern home, a kitchen has a very important place, therefore it is not surprising that a design in the service of functionality is most prominent precisely in a kitchen.

When choosing a kitchen, the most often mistake that is made is that clients choose the composition of a kitchen first and then they try to "fit" it in their available space. The point is to know how to use efficiently what you have, and the aim is to have a functional kitchen of a nice appearance and pleasant design.

A big offer of accessories as well new technologies applied in the development of mechanisms and metal fittings and accessories make your kitchen functional, and work in it simpler, faster and more pleasant.