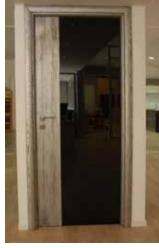

### **DOORS**

Particularly important part of interior are inside doors which fit with their shape, design and material in the living and working environment.

They are made of wood, chipboard, veneer or particleboard in colours in combination with the glass, metal or leather with carefully chosen metal fittings and accessories and the way of closing them, the doors can adapt to any interior-modern, classical or antique, which depends on the requirements and needs of clients.