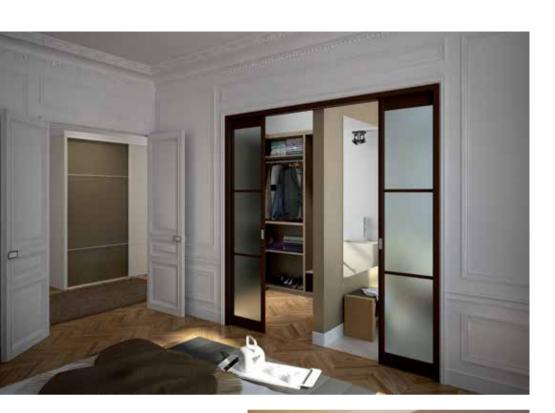

# SOGO

In cooperation for many years with French SOGAL, DODING has been providing you with wardrobes with sliding doors which enable maximum of organization of your space for clothes. With their vast offer in combination with material (aluminium, glass, wood, mirror, particleboard, etc...) They make your wardrobe fit completely, both with dimensions and style, into your housing space.

Many years of enviable experience and the number of wardrobes we have installed have secured an unreserved trust by our clients, and we give a ten year warrant for mechanism, with a constant improvement, with introducing new colours, trends and materials.

## bedrooms

A bedroom, more than other room in the house, should offer the feeling of calm and relaxing atmosphere. This area is devoted to sleeping, resting and relaxing.

DODING program for the interior of bedrooms offerS the well known SOGAL wardrobes in addition to modern and comfortable beds. In this made-to-measure program, there are dressing tables, nightstands, cupboards and shelves as unavoidable elements of every well furnished bedroom.