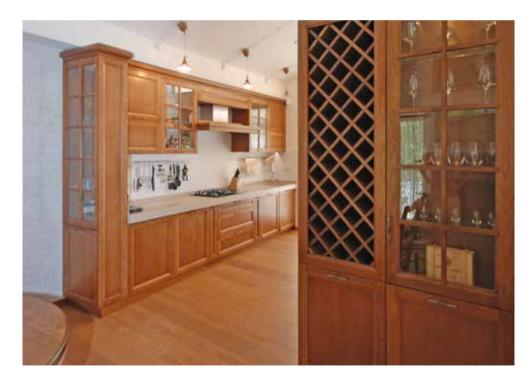

### KITCHENS

Designing the space in order to make it as functional as possible is best seen in kitchens. The key point is to know how to use the space in the most efficient way, therefore with the application of modern materials, with best organization of space and the arrangement of electrical appliances you can come up with the space which is adapted to the taste and the way your family live.

In a modern home, a kitchen has a very important place, therefore it is not surprising that a design in the service of functionality is most prominent precisely in a kitchen.

When choosing a kitchen, the most often mistake that is made is that clients choose the composition of a kitchen first and then they try to "fit" it in their available space. The point is to know how to use efficiently what you have, and the aim is to have a functional kitchen of a nice appearance and pleasant design.

A big offer of accessories as well new technologies applied in the development of mechanisms and metal fittings and accessories make your kitchen functional, and work in it simpler, faster and more pleasant.