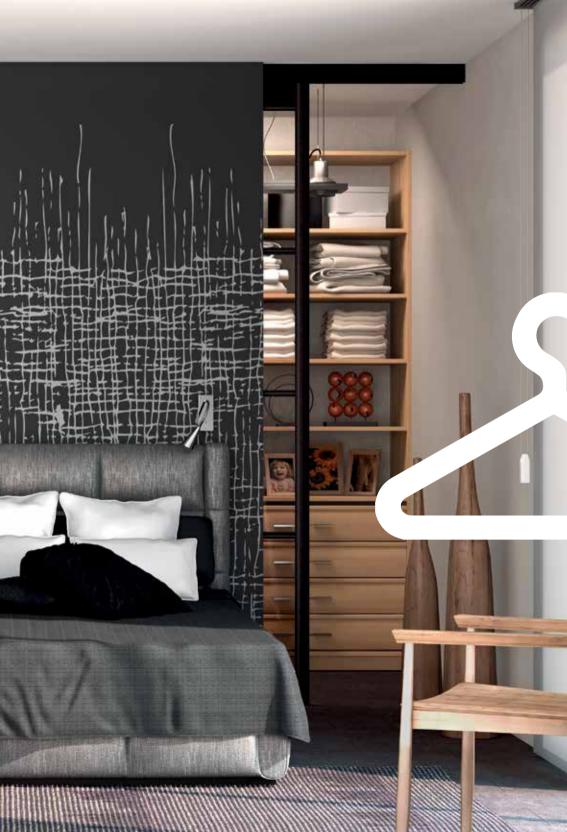

## bedrooms

A bedroom, more than other room in the house, should offer the feeling of calm and relaxing atmosphere. This area is devoted to sleeping, resting and relaxing.

DODING program for the interior of bedrooms offerS the well known SOGAL wardrobes in addition to modern and comfortable beds. In this made-to-measure program, there are dressing tables, nightstands, cupboards and shelves as unavoidable elements of every well furnished bedroom.

# SOGO

In cooperation for many years with French SOGAL, DODING has been providing you with wardrobes with sliding doors which enable maximum of organization of your space for clothes. With their vast offer in combination with material (aluminium, glass, wood, mirror, particleboard, etc...) They make your wardrobe fit completely, both with dimensions and style, into your housing space.