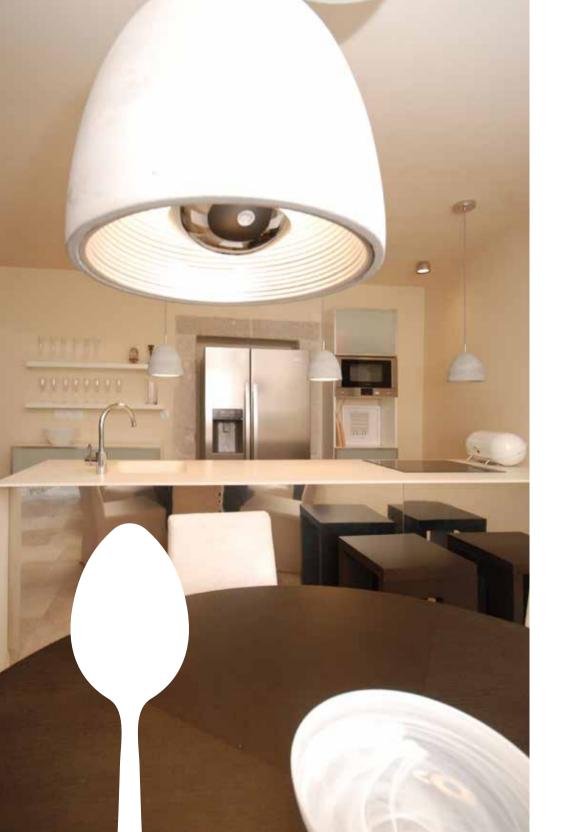

### KITCHENS

Designing the space in order to make it as functional as possible is best seen in kitchens. The key point is to know how to use the space in the most efficient way, therefore with the application of modern materials, with best organization of space and the arrangement of electrical appliances you can come up with the space which is adapted to the taste and the way your family live.

In a modern home, a kitchen has a very important place, therefore it is not surprising that a design in the service of functionality is most prominent precisely in a kitchen.

When choosing a kitchen, the most often mistake that is made is that clients choose the composition of a kitchen first and then they try to "fit" it in their available space. The point is to know how to use efficiently what you have, and the aim is to have a functional kitchen of a nice appearance and pleasant design.

A big offer of accessories as well new technologies applied in the development of mechanisms and metal fittings and accessories make your kitchen functional, and work in it simpler, faster and more pleasant.