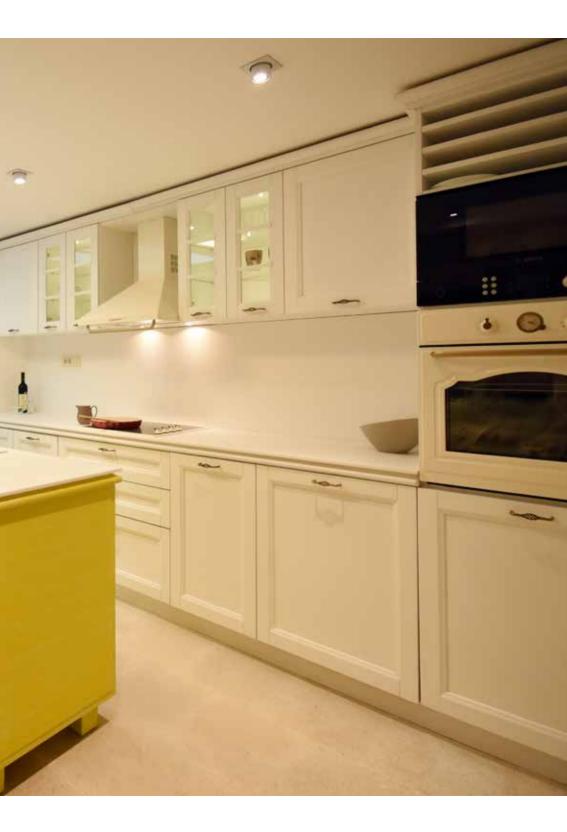

### KITCHENS

Designing the space in order to make it as functional as possible is best seen in kitchens. The key point is to know how to use the space in the most efficient way, therefore with the application of modern materials, with best organization of space and the arrangement of electrical appliances you can come up with the space which is adapted to the taste and the way your family live.

In a modern home, a kitchen has a very important place, therefore it is not surprising that a design in the service of functionality is most prominent precisely in a kitchen.

When choosing a kitchen, the most often mistake that is made is that clients choose the composition of a kitchen first and then they try to "fit" it in their available space. The point is to know how to use efficiently what you have, and the aim is to have a functional kitchen of a nice appearance and pleasant design.

A big offer of accessories as well new technologies applied in the development of mechanisms and metal fittings and accessories make your kitchen functional, and work in it simpler, faster and more pleasant.