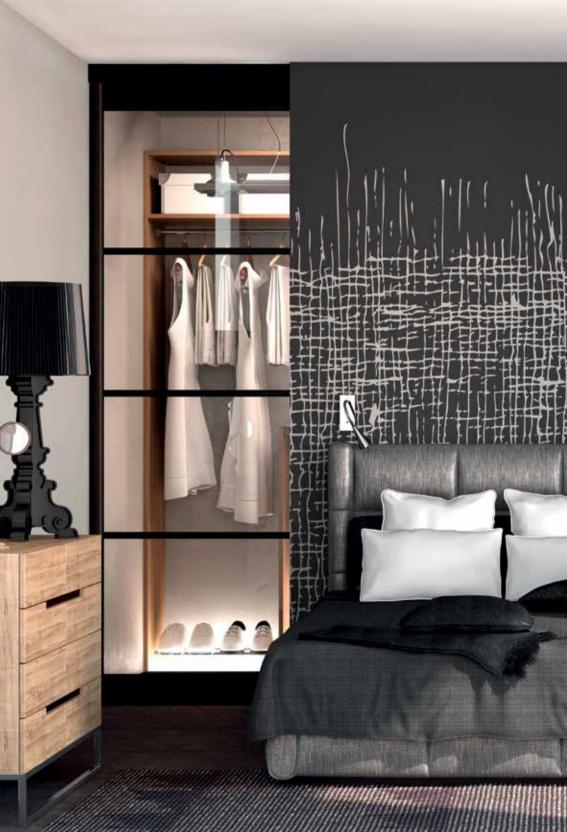

# SOGO

In cooperation for many years with French SOGAL, DODING has been providing you with wardrobes with sliding doors which enable maximum of organization of your space for clothes. With their vast offer in combination with material (aluminium, glass, wood, mirror, particleboard, etc...) They make your wardrobe fit completely, both with dimensions and style, into your housing space.

Many years of enviable experience and the number of wardrobes we have installed have secured an unreserved trust by our clients, and we give a ten year warrant for mechanism, with a constant improvement, with introducing new colours, trends and materials.

## bedrooms

A bedroom, more than other room in the house, should offer the feeling of calm and relaxing atmosphere. This area is devoted to sleeping, resting and relaxing.

DODING program for the interior of bedrooms offerS the well known SOGAL wardrobes in addition to modern and comfortable beds. In this made-to-measure program, there are dressing tables, nightstands, cupboards and shelves as unavoidable elements of every well furnished bedroom.