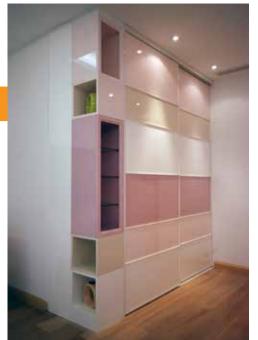

# SOGO

In cooperation for many years with French SOGAL, DODING has been providing you with wardrobes with sliding doors which enable maximum of organization of your space for clothes. With their vast offer in combination with material (aluminium, glass, wood, mirror, particleboard, etc...) They make your wardrobe fit completely, both with dimensions and style, into your housing space.

Many years of enviable experience and the number of wardrobes we have installed have secured an unreserved trust by our clients, and we give a ten year warrant for mechanism, with a constant improvement, with introducing new colours, trends and materials.