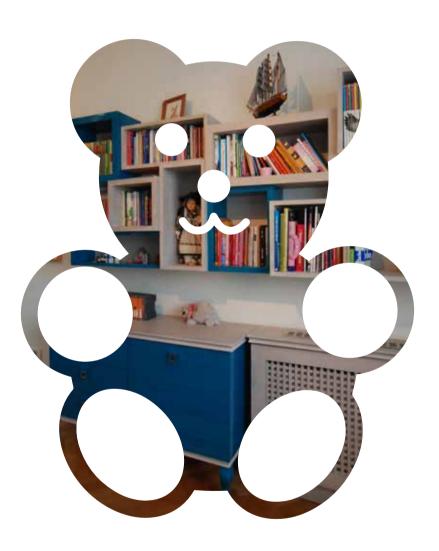

## children's bedrooms

Children and teenagers feel very special when it comes to their bedrooms. The choice of furniture for such an interior should be functional, practical and easy to maintain, but the decoration and the choice of colours are not negligible at all. For this purpose DODING's palette of colours is wide: from tender pastel tones to bright colours. The space for children should be inspiring, comfortable and free.

DODING's team of designers, thanks to many years of experience in this segment of the development of interior, has managed to make all children's bedrooms authentic, without deviating from designing principles or the requirements of this little but yet a very important client.