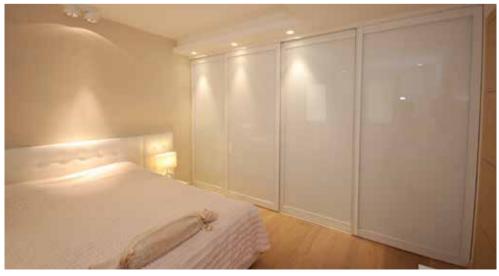

# SOGO

In cooperation for many years with French SOGAL, DODING has been providing you with wardrobes with sliding doors which enable maximum of organization of your space for clothes. With their vast offer in combination with material (aluminium, glass, wood, mirror, particleboard, etc...) They make your wardrobe fit completely, both with dimensions and style, into your housing space.

Many years of enviable experience and the number of wardrobes we have installed have secured an unreserved trust by our clients, and we give a ten year warrant for mechanism, with a constant improvement, with introducing new colours, trends and materials.

## bedrooms

A bedroom, more than other room in the house, should offer the feeling of calm and relaxing atmosphere. This area is devoted to sleeping, resting and relaxing.

DODING program for the interior of bedrooms offerS the well known SOGAL wardrobes in addition to modern and comfortable beds. In this made-to-measure program, there are dressing tables, nightstands, cupboards and shelves as unavoidable elements of every well furnished bedroom.