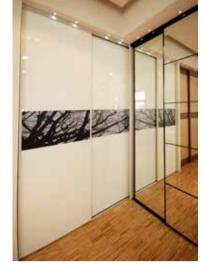

# SOGO

In cooperation for many years with French SOGAL, DODING has been providing you with wardrobes with sliding doors which enable maximum of organization of your space for clothes. With their vast offer in combination with material (aluminium, glass, wood, mirror, particleboard, etc...) They make your wardrobe fit completely, both with dimensions and style, into your housing space.

Many years of enviable experience and the number of wardrobes we have installed have secured an unreserved trust by our clients, and we give a ten year warrant for mechanism, with a constant improvement, with introducing new colours, trends and materials.