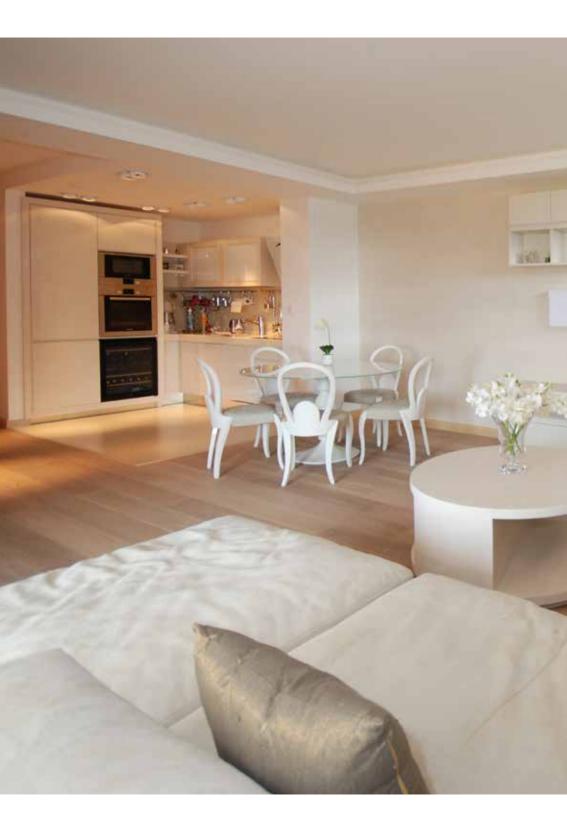

### KITCHENS

Designing the space in order to make it as functional as possible is best seen in kitchens. The key point is to know how to use the space in the most efficient way, therefore with the application of modern materials, with best organization of space and the arrangement of electrical appliances you can come up with the space which is adapted to the taste and the way your family live.

In a modern home, a kitchen has a very important place, therefore it is not surprising that a design in the service of functionality is most prominent precisely in a kitchen.

When choosing a kitchen, the most often mistake that is made is that clients choose the composition of a kitchen first and then they try to "fit" it in their available space. The point is to know how to use efficiently what you have, and the aim is to have a functional kitchen of a nice appearance and pleasant design.

A big offer of accessories as well new technologies applied in the development of mechanisms and metal fittings and accessories make your kitchen functional, and work in it simpler, faster and more pleasant.