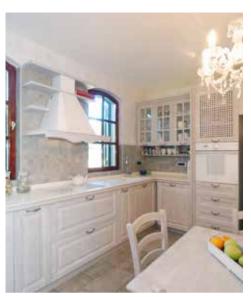

### KITCHENS

Designing the space in order to make it as functional as possible is best seen in kitchens. The key point is to know how to use the space in the most efficient way, therefore with the application of modern materials, with best organization of space and the arrangement of electrical appliances you can come up with the space which is adapted to the taste and the way your family live.

In a modern home, a kitchen has a very important place, therefore it is not surprising that a design in the service of functionality is most prominent precisely in a kitchen.

When choosing a kitchen, the most often mistake that is made is that clients choose the composition of a kitchen first and then they try to "fit" it in their available space. The point is to know how to use efficiently what you have, and the aim is to have a functional kitchen of a nice appearance and pleasant design.

A big offer of accessories as well new technologies applied in the development of mechanisms and metal fittings and accessories make your kitchen functional, and work in it simpler, faster and more pleasant.