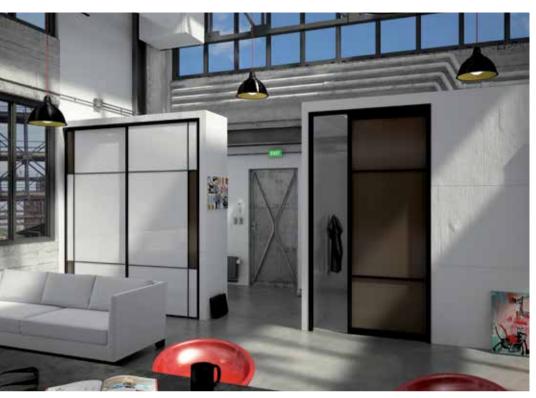

### **DOORS**

Particularly important part of interior are inside doors which fit with their shape, design and material in the living and working environment.

They are made of wood, chipboard, veneer or particleboard in colours in combination with the glass, metal or leather with carefully chosen metal fittings and accessories and the way of closing them, the doors can adapt to any interior-modern, classical or antique, which depends on the requirements and needs of clients.