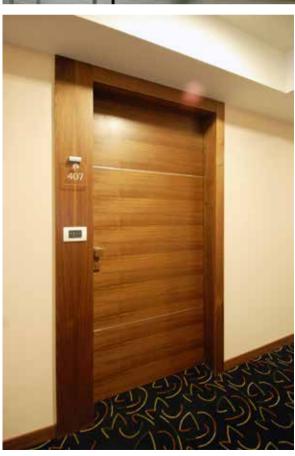

### **DOORS**

Particularly important part of interior are inside doors which fit with their shape, design and material in the living and working environment.

They are made of wood, chipboard, veneer or particleboard in colours in combination with the glass, metal or leather with carefully chosen metal fittings and accessories and the way of closing them, the doors can adapt to any interior-modern, classical or antique, which depends on the requirements and needs of clients.