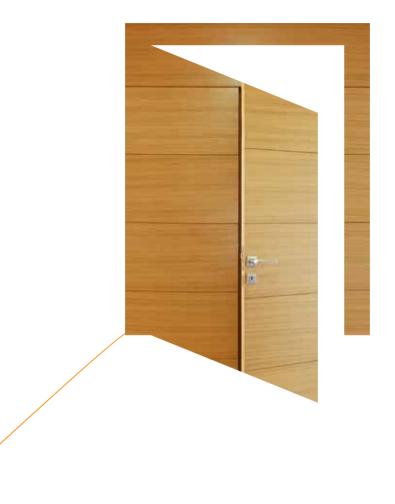

### **DOORS**

Particularly important part of interior are inside doors which fit with their shape, design and material in the living and working environment.

They are made of wood, chipboard, veneer or particleboard in colours in combination with the glass, metal or leather with carefully chosen metal fittings and accessories and the way of closing them, the doors can adapt to any interior-modern, classical or antique, which depends on the requirements and needs of clients.