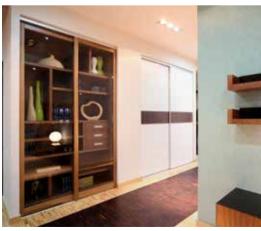

# SOGO

In cooperation for many years with French SOGAL, DODING has been providing you with wardrobes with sliding doors which enable maximum of organization of your space for clothes. With their vast offer in combination with material (aluminium, glass, wood, mirror, particleboard, etc...) They make your wardrobe fit completely, both with dimensions and style, into your housing space.

Many years of enviable experience and the number of wardrobes we have installed have secured an unreserved trust by our clients, and we give a ten year warrant for mechanism, with a constant improvement, with introducing new colours, trends and materials.