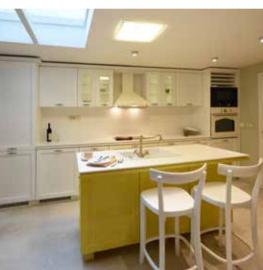

### KITCHENS

Designing the space in order to make it as functional as possible is best seen in kitchens. The key point is to know how to use the space in the most efficient way, therefore with the application of modern materials, with best organization of space and the arrangement of electrical appliances you can come up with the space which is adapted to the taste and the way your family live.

In a modern home, a kitchen has a very important place, therefore it is not surprising that a design in the service of functionality is most prominent precisely in a kitchen.

When choosing a kitchen, the most often mistake that is made is that clients choose the composition of a kitchen first and then they try to "fit" it in their available space. The point is to know how to use efficiently what you have, and the aim is to have a functional kitchen of a nice appearance and pleasant design.

A big offer of accessories as well new technologies applied in the development of mechanisms and metal fittings and accessories make your kitchen functional, and work in it simpler, faster and more pleasant.