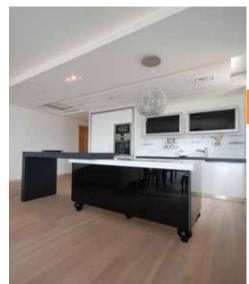

### KITCHENS

Designing the space in order to make it as functional as possible is best seen in kitchens. The key point is to know how to use the space in the most efficient way, therefore with the application of modern materials, with best organization of space and the arrangement of electrical appliances you can come up with the space which is adapted to the taste and the way your family live.

In a modern home, a kitchen has a very important place, therefore it is not surprising that a design in the service of functionality is most prominent precisely in a kitchen.

When choosing a kitchen, the most often mistake that is made is that clients choose the composition of a kitchen first and then they try to "fit" it in their available space. The point is to know how to use efficiently what you have, and the aim is to have a functional kitchen of a nice appearance and pleasant design.

A big offer of accessories as well new technologies applied in the development of mechanisms and metal fittings and accessories make your kitchen functional, and work in it simpler, faster and more pleasant.