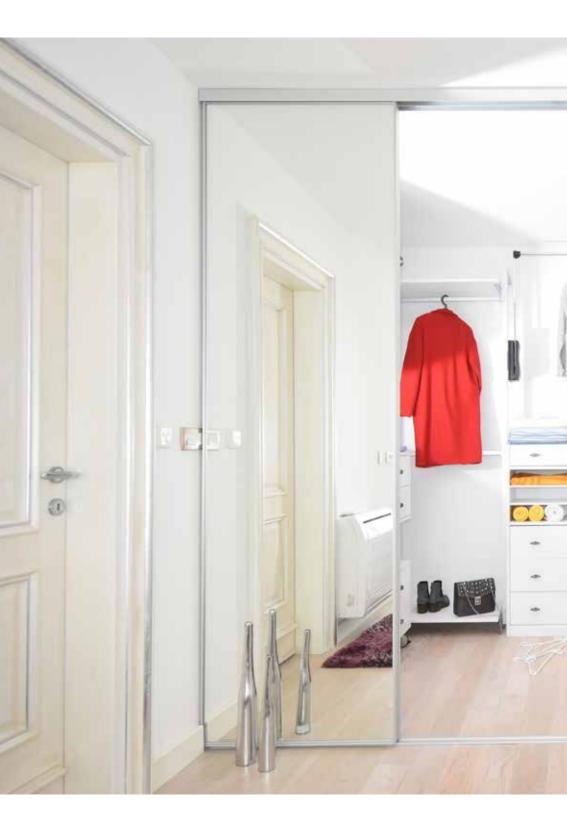

# SOGO

In cooperation for many years with French SOGAL, DODING has been providing you with wardrobes with sliding doors which enable maximum of organization of your space for clothes. With their vast offer in combination with material (aluminium, glass, wood, mirror, particleboard, etc...) They make your wardrobe fit completely, both with dimensions and style, into your housing space.

Many years of enviable experience and the number of wardrobes we have installed have secured an unreserved trust by our clients, and we give a ten year warrant for mechanism, with a constant improvement, with introducing new colours, trends and materials.