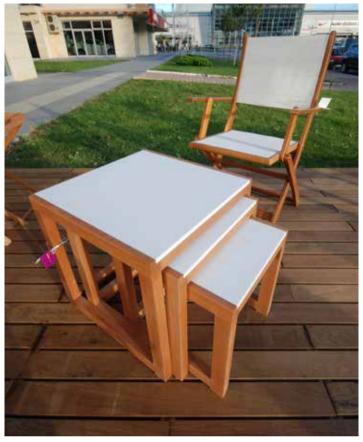

# FURNITURE FOR GARDENS AND BEACHES

As part of its production program DODING offers the possibility to furnish outside areas (gardens, terraces, balconies and beaches).

With the new program and design for furniture for the outside areas, we have shown new possibilities in designing and production, with the fulfilment of requirements for functionality, ergonomics and technology.

Furniture made of wood and textile is carefully treated with oils, lacquer, which provide for durability in all weathers.