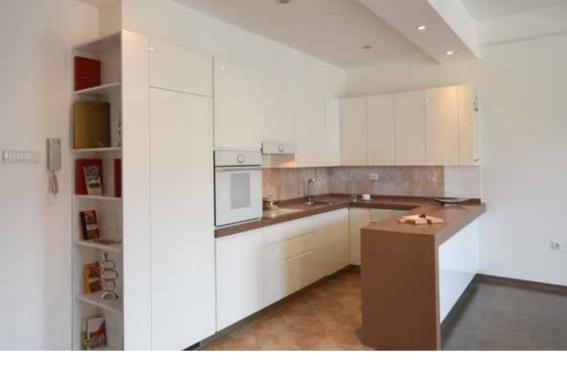

### KITCHENS

Designing the space in order to make it as functional as possible is best seen in kitchens. The key point is to know how to use the space in the most efficient way, therefore with the application of modern materials, with best organization of space and the arrangement of electrical appliances you can come up with the space which is adapted to the taste and the way your family live.

In a modern home, a kitchen has a very important place, therefore it is not surprising that a design in the service of functionality is most prominent precisely in a kitchen.

When choosing a kitchen, the most often mistake that is made is that clients choose the composition of a kitchen first and then they try to "fit" it in their available space. The point is to know how to use efficiently what you have, and the aim is to have a functional kitchen of a nice appearance and pleasant design.

A big offer of accessories as well new technologies applied in the development of mechanisms and metal fittings and accessories make your kitchen functional, and work in it simpler, faster and more pleasant.