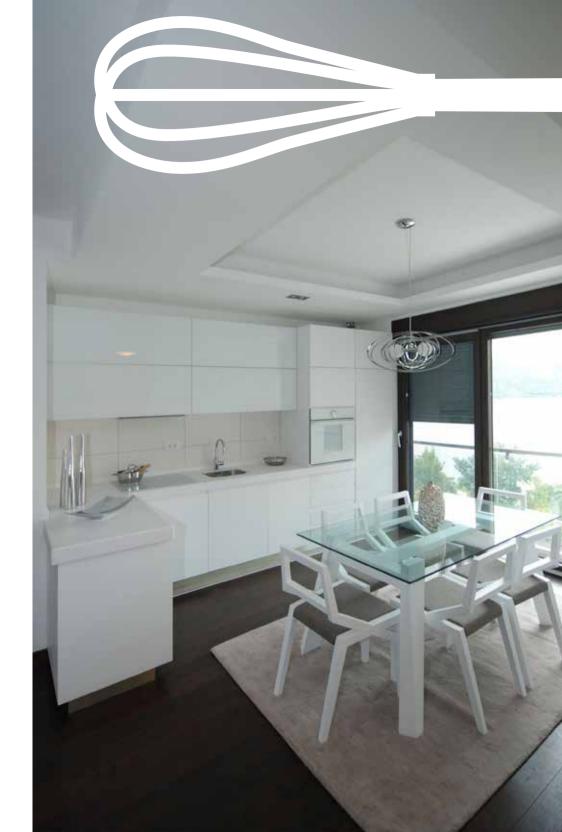

### KITCHENS

Designing the space in order to make it as functional as possible is best seen in kitchens. The key point is to know how to use the space in the most efficient way, therefore with the application of modern materials, with best organization of space and the arrangement of electrical appliances you can come up with the space which is adapted to the taste and the way your family live.

In a modern home, a kitchen has a very important place, therefore it is not surprising that a design in the service of functionality is most prominent precisely in a kitchen.

When choosing a kitchen, the most often mistake that is made is that clients choose the composition of a kitchen first and then they try to "fit" it in their available space. The point is to know how to use efficiently what you have, and the aim is to have a functional kitchen of a nice appearance and pleasant design.

A big offer of accessories as well new technologies applied in the development of mechanisms and metal fittings and accessories make your kitchen functional, and work in it simpler, faster and more pleasant.