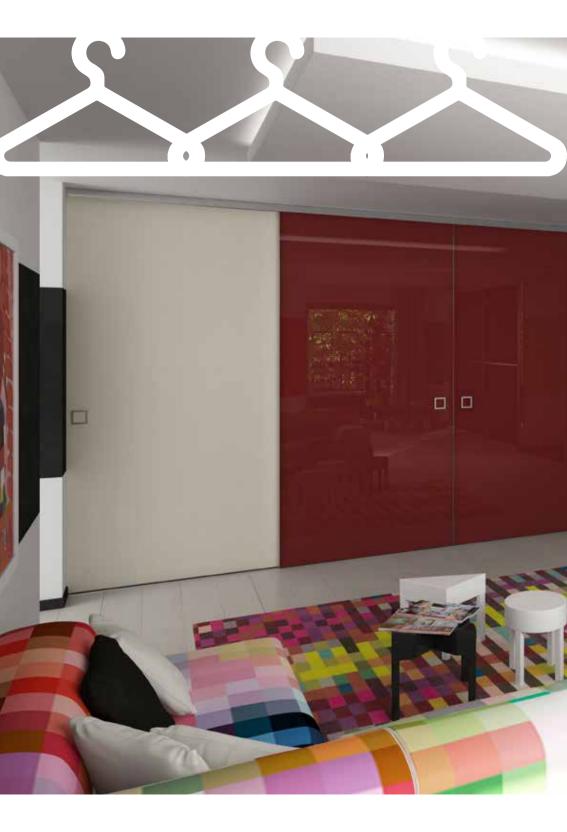

# SOGO

In cooperation for many years with French SOGAL, DODING has been providing you with wardrobes with sliding doors which enable maximum of organization of your space for clothes. With their vast offer in combination with material (aluminium, glass, wood, mirror, particleboard, etc...) They make your wardrobe fit completely, both with dimensions and style, into your housing space.

Many years of enviable experience and the number of wardrobes we have installed have secured an unreserved trust by our clients, and we give a ten year warrant for mechanism, with a constant improvement, with introducing new colours, trends and materials.